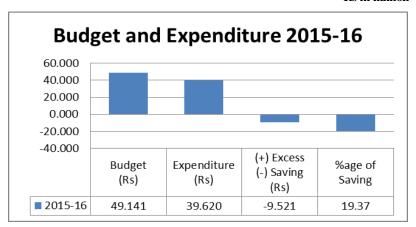

### 1.1.2 Comments on Budget and Accounts (Variance Analysis)

As per the Budget Books for the year 2015-16 of 10 UAs of Nankana Sahib, the original and final budget was Rs 49.141 million. Against the final budget, total expenditure incurred by the UAs during the financial year 2015-16 was Rs 39.619 million showing savings of Rs 9.521 million.

Rs in million

Savings of Rs 9.521 million was shown which in term of percentage was 19.37 % of the final budget. The same was required to be justified by the Principal Accounting Officer, Administrator and management of UAs.