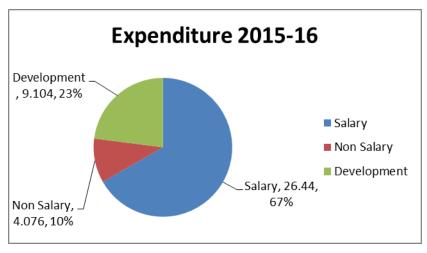

### 1.1.2 Comments on Budget and Accounts (Variance Analysis)

As per the Budget Books for the year 2015-16 of 10 UAs of Nankana Sahib, the original and final budget was Rs 49.141 million. Against the final budget, total expenditure incurred by the UAs during the financial year 2015-16 was Rs 39.619 million showing savings of Rs 9.521 million.

(Rs in million)

| FY 2015-16  | Budget | Expenditure | (-)Savings /(+) Excess | %age Savings |
|-------------|--------|-------------|------------------------|--------------|
| Salary      | 30.305 | 26.440      | -3.865                 | -13%         |
| Non-salary  | 6.288  | 4.076       | -2.212                 | -35%         |
| Development | 12.548 | 9.104       | -3.444                 | -27%         |
| Total       | 49.141 | 39.619      | -9.521                 | -19%         |